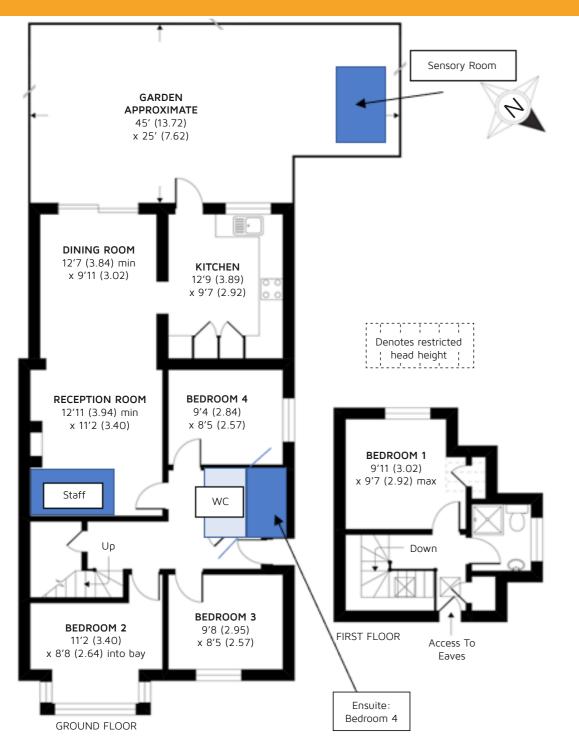

7

IN ORDER TO ENSURE THE PROPERTY IS MORE ACCESSIBLE WE ARE PROPOSING SOME CHANGES TO THE PROPERTY WHICH INCLUDE CREATING AN ENSUITE WET ROOM DOWNSTAIRS AND COMMUNAL WC AND A SEPARATE STAFF ROOM WILL ALSO BE BUILT.